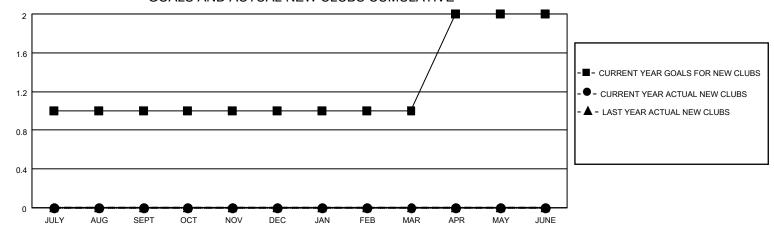

## GOALS AND ACTUAL NEW CLUBS CUMULATIVE

## MONTHLY MEMBERSHIP PROGRESS REPORT

LOCATION TEXAS District 2 S5 Results as of: 7/31/2022

| Clubs RESULTS FOR 2022-2023 |   |   |   | Members RESULTS FOR 2022-2023 |    |    |    |
|-----------------------------|---|---|---|-------------------------------|----|----|----|
|                             |   |   |   |                               |    |    |    |
| JULY/AUG/SEPT               | 1 | 0 | 0 | JULY/AUG/SEPT                 | 30 | 26 | 30 |
| OCT/NOV/DEC                 | 0 | 0 | 0 | OCT/NOV/DEC                   | 25 | 0  | 0  |
| JAN/FEB/MAR                 | 0 | 0 | 0 | JAN/FEB/MAR                   | 30 | 0  | 0  |
| APR/MAY/JUNE                | 1 | 0 | 0 | APR/MAY/JUNE                  | 30 | 0  | 0  |