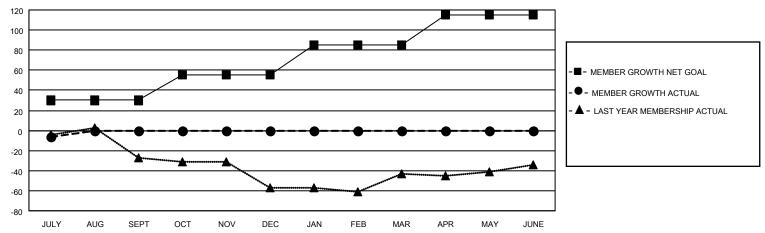

## GOALS AND ACTUAL MEMBERS CUMULATIVE

| DROPPED CLUBS: 0 |    | 10 CLUBS OF 56 ADDED 1 OR<br>MORE NEW MEMBERS | GENDER DISTRIBUTION                 |                |  |
|------------------|----|-----------------------------------------------|-------------------------------------|----------------|--|
|                  |    | WORL NEW MEMBERS                              | MALE                                | 1,350 (59.13%) |  |
|                  |    | 1                                             | FEMALE<br>NON BINARY                | 933 (40.87%)   |  |
| DROPPED MEMBERS  |    |                                               |                                     | 0 (0.00%)      |  |
| DECEASED         | 7  |                                               | PREFER NOT TO ANSWER                | 0 (0.00%)      |  |
| CLUB CANCELLED   | 0  | CLICK HERE FOR CUMULATIVE                     | TOTAL FAMILY UNIT MEMBERS           | 3 407          |  |
| OTHER            | 23 | MEMBERSHIP DATA                               |                                     |                |  |
| TOTAL            | 30 |                                               | FAMILY MEMBERS PAYING HALF DUES 207 |                |  |
|                  |    |                                               |                                     |                |  |

## MONTHLY MEMBERSHIP PROGRESS REPORT

LOCATION TEXAS District 2 S5 Results as of: 7/31/2022

| Clubs RESULTS FOR 2022-2023 |   |   |   | Members RESULTS FOR 2022-2023 |    |    |    |
|-----------------------------|---|---|---|-------------------------------|----|----|----|
|                             |   |   |   |                               |    |    |    |
| JULY/AUG/SEPT               | 1 | 0 | 0 | JULY/AUG/SEPT                 | 30 | 26 | 30 |
| OCT/NOV/DEC                 | 0 | 0 | 0 | OCT/NOV/DEC                   | 25 | 0  | 0  |
| JAN/FEB/MAR                 | 0 | 0 | 0 | JAN/FEB/MAR                   | 30 | 0  | 0  |
| APR/MAY/JUNE                | 1 | 0 | 0 | APR/MAY/JUNE                  | 30 | 0  | 0  |